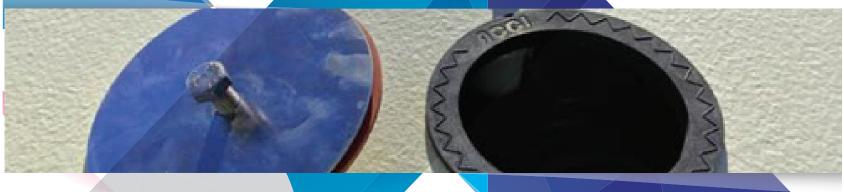

## 360 ACCUSEAL

Top Load Anode Access System For Water Tanks

The 360 Accuseal is engineered to safeguard potable water from external intrusions, ensuring a reliable barrier against contamination. Its innovative design allows for quick, hassle-free installation with minimal disruption. Additionally, it facilitates easy inspections with minimal need for supplementary adjustments or accommodations.