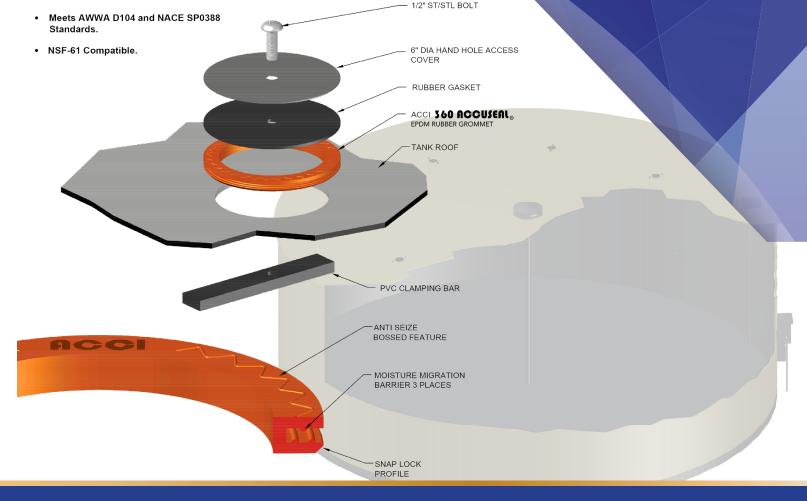

## 360 ACCUSEAL

Top Load Anode Access System For Water Tanks

The 360 Accuseal is engineered to safeguard potable water from external intrusions, ensuring a reliable barrier against contamination. Its innovative design allows for quick, hassle-free installation with minimal disruption. Additionally, it facilitates easy inspections with minimal need for supplementary adjustments or accommodations.