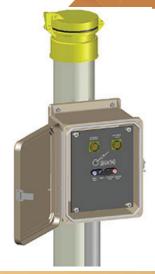

## **ALL-IN-ONE**

**ER Probe/Coupon Test Station** 

## MULTI FUNCTION CATHODIC PROTECTION TEST STATION

Accurate Corrosion Control, Inc. has redesigned the "ALL-IN-ONE" ER Probe/Coupon test station. All-In-One test station allows complete corrosion monitoring. Flexible design allows multiple configurations in a durable self contained test station.

## **TEST STATION FEATURES**

- Lockable FRP weather proof soil access tube cap and enclosure
- Mil-spec 6-pin connector ER probe interfaces built to last
- · Compatible with all standard ER probe instruments
- FRP enclosure built for harsh environments
- Custom test panel configuration
- Both flush-mount and pole-mount models available

## **INDIVIDUAL COMPONENTS AND CONFIGURATIONS**

- Single or Dual ER probe configuration option
- Single or Dual coupon configuration option
- A coupon, made from the same material as the monitored structure, is installed at pipe depth in the soil tube. It has two leads: one connected to the structure and the other used as a test lead. The structure-connected lead enables instant off-potential readings without interrupting current sources, while the isolated coupon represents the freely corroding potential. And replace RFP with FRP.
- Soil tube (2" PVC pipe that is open to the soil at pipe depth) soil tube will allow portable
  reference cell to be placed at pipe depth which minimizes the IR drop component of the potential
  reading
- Buried reference electrode option
- Electrical resistance (ER) probe provides the ability to gather both freely and protected corrosion rate measurements at the pipe depth that can confrim the effectiveness the cathodic protection being applied requires the use of a specific data logger that is designed to be used with the ER probe and gives you the corrosion rate in mills per year