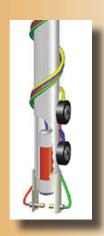

## **ALL-IN-ONE**

**ER Probe/Coupon Test Station** 

## MULTI FUNCTION CATHODIC PROTECTION TEST STATION

Accurate Corrosion Control, Inc. has redesigned the "ALL-IN-ONE" ER Probe/Coupon test station. All-In-One test station allows complete corrosion monitoring. Flexible design allows multiple configurations in a durable self contained test station.

## **TEST STATION FEATURES**

- Lockable FRP weather proof soil access tube cap and enclosure
- Mil-spec 6-pin connector ER probe interfaces built to last
- · Compatible with all standard ER probe instruments
- FRP enclosure built for harsh environments
- Custom test panel configuration
- Both flush-mount and pole-mount models available

## **INDIVIDUAL COMPONENTS AND CONFIGURATIONS**

- Single or Dual ER probe configuration option
- Single or Dual coupon configuration option
- A coupon, made from the same material as the monitored structure, is installed at pipe depth in the soil tube. It has two leads: one connected to the structure and the other used as a test lead. The structure-connected lead enables instant off-potential readings without interrupting current sources, while the isolated coupon represents the freely corroding potential. And replace RFP with FRP.
- Soil tube (2" PVC pipe that is open to the soil at pipe depth) soil tube will allow portable
  reference cell to be placed at pipe depth which minimizes the IR drop component of the potential
  reading
- Buried reference electrode option
- Electrical resistance (ER) probe provides the ability to gather both freely and protected corrosion rate measurements at the pipe depth that can confrim the effectiveness the cathodic protection being applied requires the use of a specific data logger that is designed to be used with the ER probe and gives you the corrosion rate in mills per year